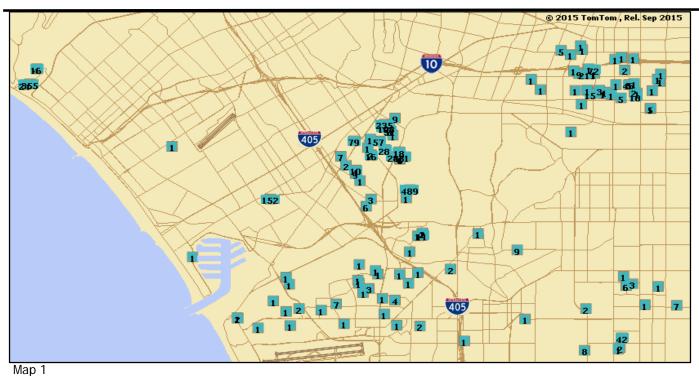

#### **Complaint Distribution Map**

Los Angeles International Airport Period: March 2017

\*Box indicates the location of complainant and the number within the box indicates number of complaints submitted Note: Not included in map are complaints received from Chino Hills, Laguna Niguel, Ontario, Santa Cruz, and Trabuco Canyon, CA.

### **Complaint Distribution Map**

Los Angeles International Airport

Period: March 2017

\*Box indicates the location of complainant and the number within the box indicates number of complaints submitted

Period : March 2017