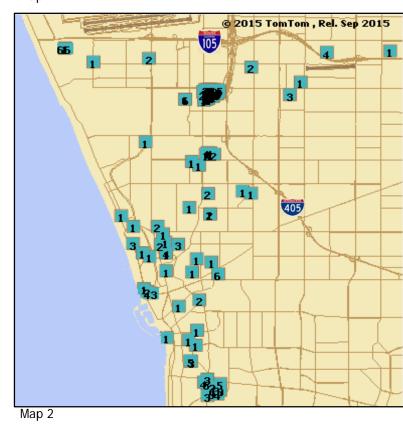

#### **Complaint Distribution Map**

Los Angeles International Airport Period: March 2017

\*Box indicates the location of complainant and the number within the box indicates number of complaints submitted Note: Not included in map are complaints received from Chino Hills, Laguna Niguel, Ontario, Santa Cruz, and Trabuco Canyon, CA.

### **Complaint Distribution Map**

Los Angeles International Airport

Period: March 2017

\*Box indicates the location of complainant and the number within the box indicates number of complaints submitted

Period : March 2017