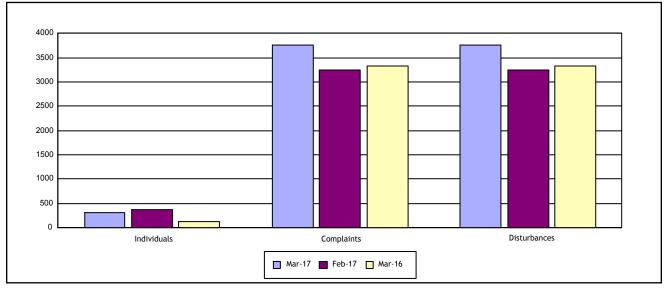

|              | March 2017 | February 2017 | % Change | March 2016 | % Change |
|--------------|------------|---------------|----------|------------|----------|
| Individuals  | 320        | 381           | -16%     | 124        | 158%     |
| Complaints   | 3,758      | 3,247         | 16%      | 3,323      | 13%      |
| Disturbances | 3,758      | 3,247         | 16%      | 3,323      | 13%      |