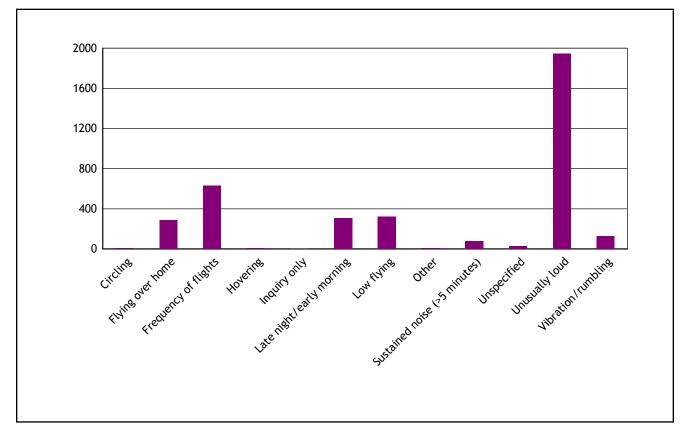

| Type of Disturbance*         | Number of Complaints |
|------------------------------|----------------------|
| Circling                     | 9                    |
| Flying over home             | 289                  |
| Frequency of flights         | 632                  |
| Hovering                     | 10                   |
| Inquiry only                 | 2                    |
| Late night/early morning     | 306                  |
| Low flying                   | 320                  |
| Other                        | 10                   |
| Sustained noise (>5 minutes) | 78                   |
| Unspecified                  | 28                   |
| Unusually loud               | 1944                 |
| Vibration/rumbling           | 130                  |
| TOTAL                        | 3,758                |