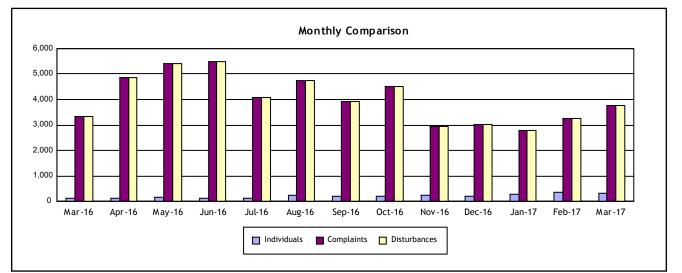

Period : March 2017

| Individuals Submitting Noise Complaints | 320   |
|-----------------------------------------|-------|
| Noise Complaints Received               | 3,758 |
| Noise Disturbances Reported             | 3,758 |

|              | March 2017 | February 2017 | % Change | March 2016 | % Change |
|--------------|------------|---------------|----------|------------|----------|
| Individuals  | 320        | 381           | -16%     | 124        | 158%     |
| Complaints   | 3,758      | 3,247         | 16%      | 3,323      | 13%      |
| Disturbances | 3,758      | 3,247         | 16%      | 3,323      | 13%      |