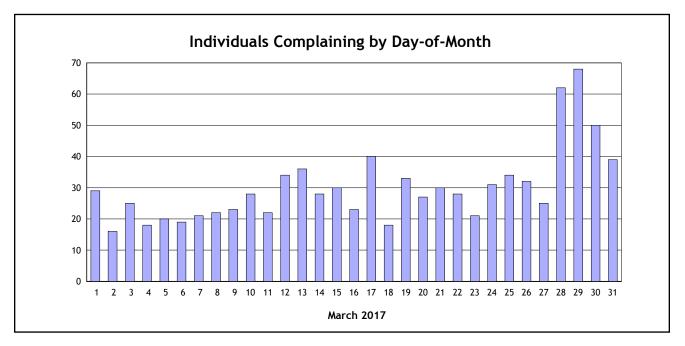

Period : March 2017

| Individuals Submitting Noise Complaints | 320   |
|-----------------------------------------|-------|
| Noise Complaints Received               | 3,758 |
| Noise Disturbances Reported             | 3,758 |