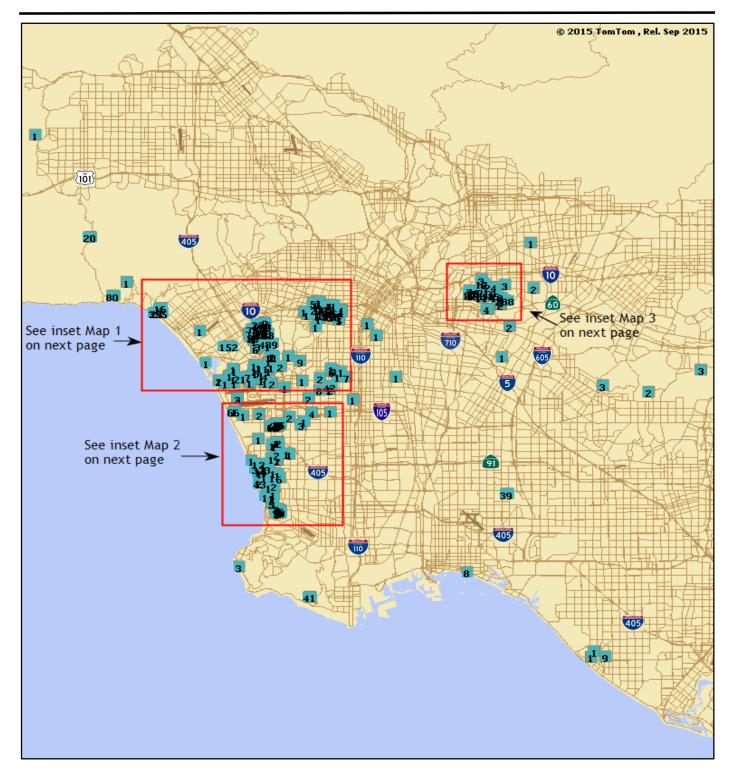

#### **Complaint Distribution Map**

Los Angeles International Airport Period: March 2017

\*Box indicates the location of complainant and the number within the box indicates number of complaints submitted Note: Not included in map are complaints received from Chino Hills, Laguna Niguel, Ontario, Santa Cruz, and Trabuco Canyon, CA.

### **Complaint Distribution Map**

Los Angeles International Airport

Period: March 2017

\*Box indicates the location of complainant and the number within the box indicates number of complaints submitted

Period : March 2017