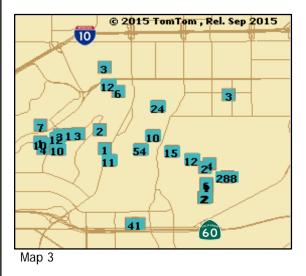

#### **Complaint Distribution Map**

Los Angeles International Airport Period: March 2017

\*Box indicates the location of complainant and the number within the box indicates number of complaints submitted Note: Not included in map are complaints received from Chino Hills, Laguna Niguel, Ontario, Santa Cruz, and Trabuco Canyon, CA.

### **Complaint Distribution Map**

Los Angeles International Airport

Period: March 2017

\*Box indicates the location of complainant and the number within the box indicates number of complaints submitted

Period : March 2017