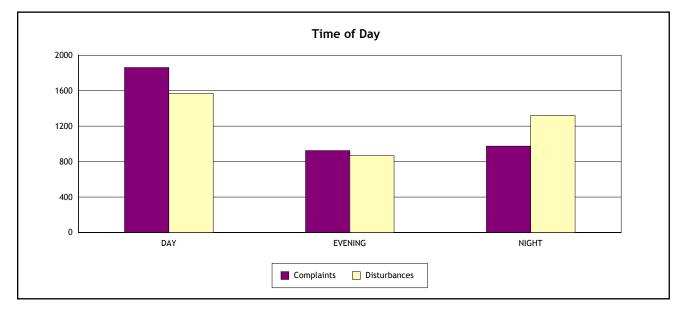

Period : March 2017

|              | Day<br>( 7:00 am - 7:00 pm) | Evening<br>(7:00 pm - 10:00 pm) | Night<br>(10:00 pm - 7:00 am) |
|--------------|-----------------------------|---------------------------------|-------------------------------|
| Complaints   | 1,860                       | 924                             | 974                           |
| Disturbances | 1,570                       | 867                             | 1,321                         |