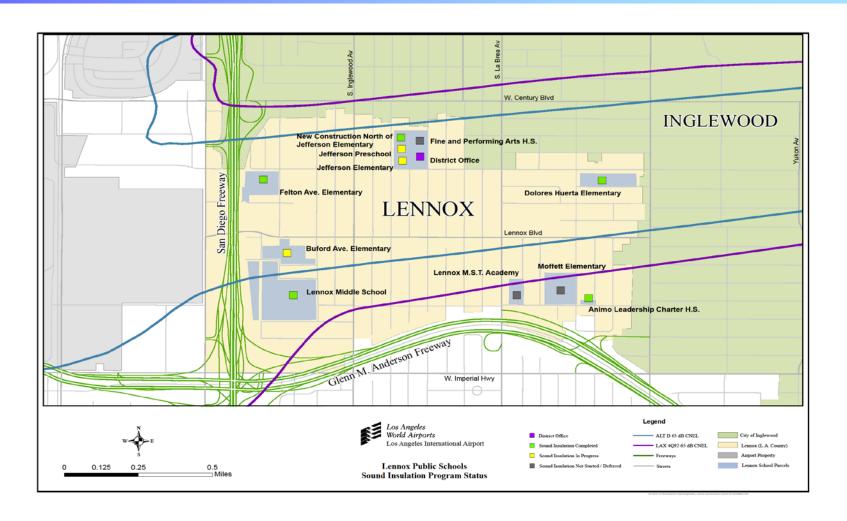

## **Lennox School District**

### **Lennox School District**

- FAA approved LAX Passenger Facility Charge (PFC) funding: 11 Schools and \$34 Million
- 2011 LAX awarded \$10 Million for 1<sup>st</sup> Work Plan
- 2014 LAX awarded \$10 Million for 2<sup>nd</sup> Work Plan
  - Completed Schools: Huerta Elementary, Animo Leadership High School,
     Felton Elementary, Lennox Middle School, Jefferson ORG
  - In Progress: Buford Elementary Under Construction
     Jefferson Elementary Anticipate Construction 2018
  - Removed from Program: LMSTA High School, Moffet Elementary, New Media & Performing Arts High School