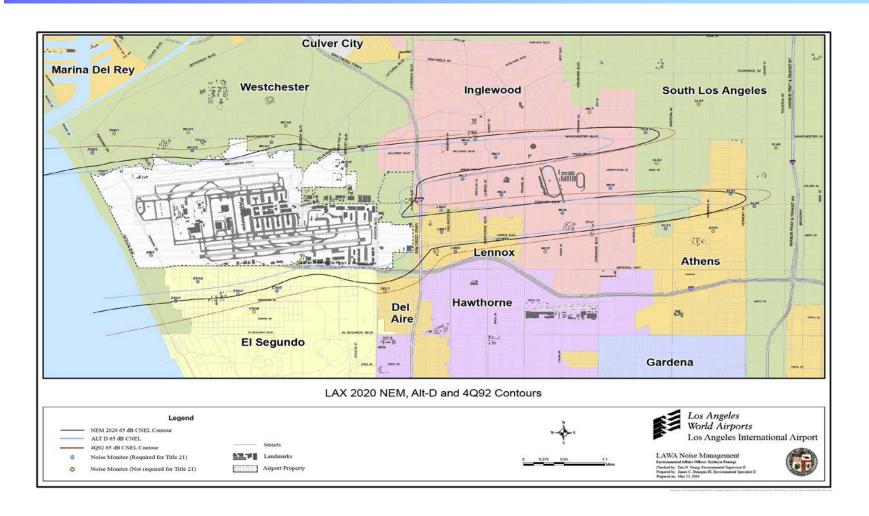

Construction late 2017
     Monroe Middle School Anticipate Construction 2018
- LAWA plans to include Inglewood High School in the next PFC application – FAA indicated now eligible under updated Noise Exposure Map for LAX

# **Inglewood Unified School District**







### **Highlights – LAX Residential Sound Insulation Program**

Oct 2015: New FAA rules require two-step eligibility

- Homes must be inside 65dB contour
- Interior noise level of 45dB or greater (average of all habitable rooms)

Dec 2015: Record 3,341 homes sound insulated in 12 months

Inglewood finished 2,077 homes – most in the country

Jan 2016: FAA approved Noise Exposure Maps (NEMs) for use at LAX

May 2016: LAWA authorized Inglewood and LA County to begin acoustical testing

# Program Boundary – 2020 NEM vs. 1992







## **Questions?**

### **Contact:**

Catalina Saldivar-Chavez
Sound Insulation Grant Program
(424)646-6502
csaldivarchavez@lawa.org