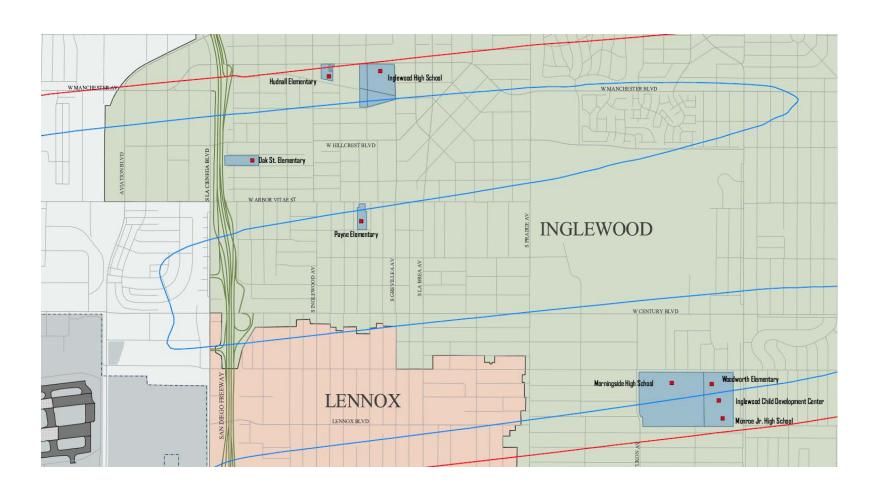

# **Inglewood Unified School District**

# **Inglewood Unified School District**

- 2014 FAA approved LAX PFC funding: 6 schools and \$44.4 Million
  - 2015 LAX awarded \$10 Million for 1<sup>st</sup> Work Plan
  - Eligible Schools: Payne Elementary, Morningside High School,
     Monroe Middle School, Woodworth Elementary, Woodworth Child
     Development Center, Oak Street Elementary
  - In Progress: Payne Elementary Anticipate Construction late 2017
     Monroe Middle School Anticipate Construction 2018
- LAWA plans to include Inglewood High School in the next PFC application – FAA indicated now eligible under updated Noise Exposure Map for LAX