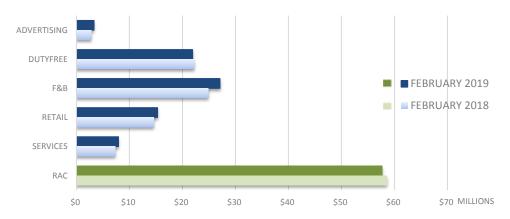

## CONCESSION GROSS SALES FEBRUARY 2019

| TM                |               |               |        |
|-------------------|---------------|---------------|--------|
| CONCESSION        | FEBRUARY 2019 | FEBRUARY 2018 | CHANGE |
| ADVERTISING       | \$3,305,675   | \$2,838,746   | +16%   |
| DUTYFREE          | \$21,903,680  | \$22,204,579  | -1%    |
| F&B               | \$27,088,448  | \$24,908,380  | +9%    |
| RETAIL            | \$15,304,799  | \$14,568,698  | +5%    |
| SERVICES          | \$7,943,711   | \$7,371,068   | +8%    |
| IN-TERMINAL CON.  | \$75,546,313  | \$71,891,471  | +5%    |
| RAC               | \$57,750,209  | \$58,537,143  | -1%    |
| OFF-TERMINAL CON. | \$57,750,209  | \$58,537,143  | -1%    |
| TOTAL CONCESSION  | \$133,296,522 | \$130,428,614 | +2%    |

## **COMMENTS:**

Overall, Concession sales are up 2% (\$2.87m). In-Terminal Concession sales are up 5% (\$3.65m), which is beats the 1% enplaned passenger (PAX) growth during the same period.

Advertising sales are up 16% (\$467k).

Duty Free sales are down 1% (-\$0.3m), while the int PAX number is down 2% YoY. T2 continues to see the largest decline among all the terminals (-34% or -\$374k) due to the loss of Shanghai flight DL89. In T3, sales increase 26% (\$12k) mainly as the result of an increase in Canadian pax due to to the shuffling of flights from other terminals. T4 sales decline 6% (\$44k) due to a soft Spirt, Wine, and Tobacco business. An increase in European customers shopping in Beauty slightly mitigates the losses. A soft month in Beauty business leading to an overall soft trend for the T5 location with sales drop 27% (\$15k). T6 sales are up 13% (\$5k) due to an increase in European and Korean pax. A slight drop in T7 (-3% or -\$14k) due to seasonlity factors of flights. TBIT sales tick up 1% (\$100k). This is a much softer sales growth compared with previous month. The Luxury and Fashion business are adversely impacted by the renovation work that will take place from now till the end of September.

F & B sales are up 9% (\$2.18m), which is more than the change in PAX of 1%. Sales in TCM terminals are up 8% (\$1.19m), while TCM terminals PAX are down 1%. The sizable increase in T1 is due to the opening of Food court. Sales in Non-TCM terminals are up 10% (\$989k), while the PAX in Non-TCM terminals go up 3%

Retail sales are up 5% (\$736k). TCM terminals sales are up 4% (\$400k), which is more than the 1% decline in TCM terminals PAX numbers. The significant increase in T1 is due to additional stores (i.e. Kiehl's, LA Original, and Mac Cosmetics). On the contrary, the significant decline in T3 is due to closure of Hudson News. Sales in Non-TCM terminals grew 8% (\$336k), while PAX numbers in Non-TCM terminals are up 3%. The majority of this growth comes from the opening of Pier No. 7 Market in T7.

Gross sales from Services are up 8% (\$573k). This increase in sales is due to Alclear (+\$603k).

RAC sales are down 1% (\$0.79m). On the per PAX basis, it is down 2%.